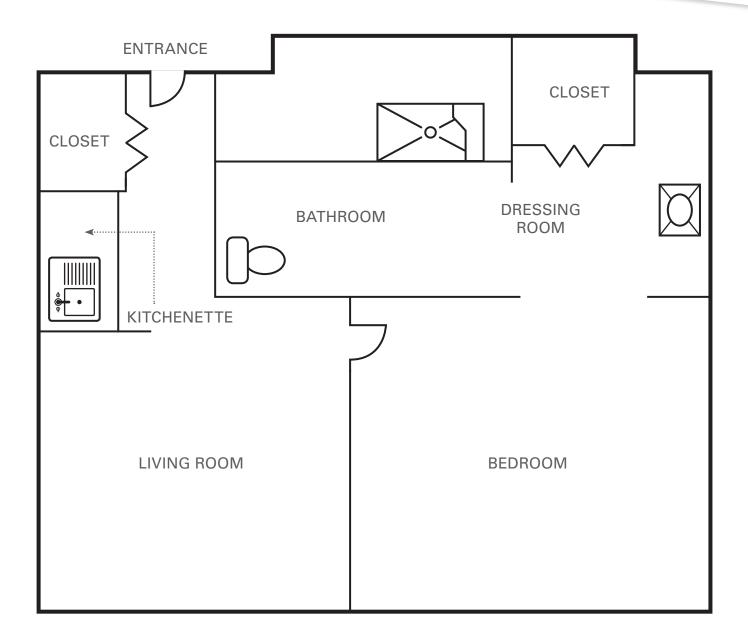

## 585 SQUARE FEET (Not to scale)

WashingtonSrCare.org 724.250.5010

© 2018 Presbyterian SeniorCare Network | 2.18

ENTRANCE

550 SQUARE FEET (Not to scale)

WashingtonSrCare.org 724.250.5010

525 SQUARE FEET (Not to scale)

WashingtonSrCare.org 724.250.5010

© 2018 Presbyterian SeniorCare Network | 2.18

484 SQUARE FEET (Not to scale)

WashingtonSrCare.org 724.250.5010