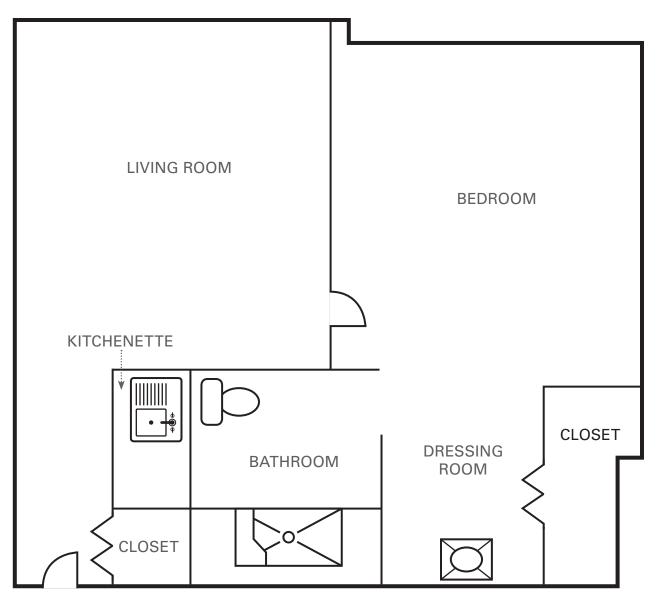

## 585 SQUARE FEET (Not to scale)

WashingtonSrCare.org 724.250.5010

© 2018 Presbyterian SeniorCare Network | 2.18

ENTRANCE

550 SQUARE FEET (Not to scale)

WashingtonSrCare.org 724.250.5010

525 SQUARE FEET (Not to scale)