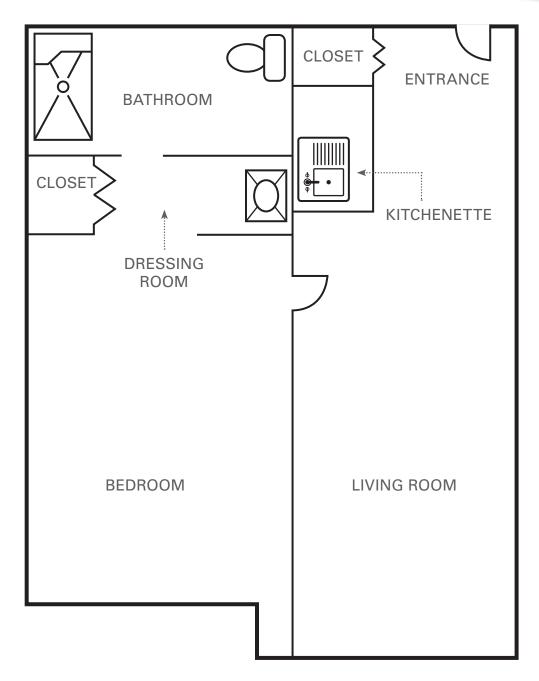

## Deluxe One Bedroom End Suite

## 585 SQUARE FEET (Not to scale)

WashingtonSrCare.org 724.250.5010

© 2018 Presbyterian SeniorCare Network | 2.18

ENTRANCE

550 SQUARE FEET (Not to scale)

WashingtonSrCare.org 724.250.5010

525 SQUARE FEET (Not to scale)