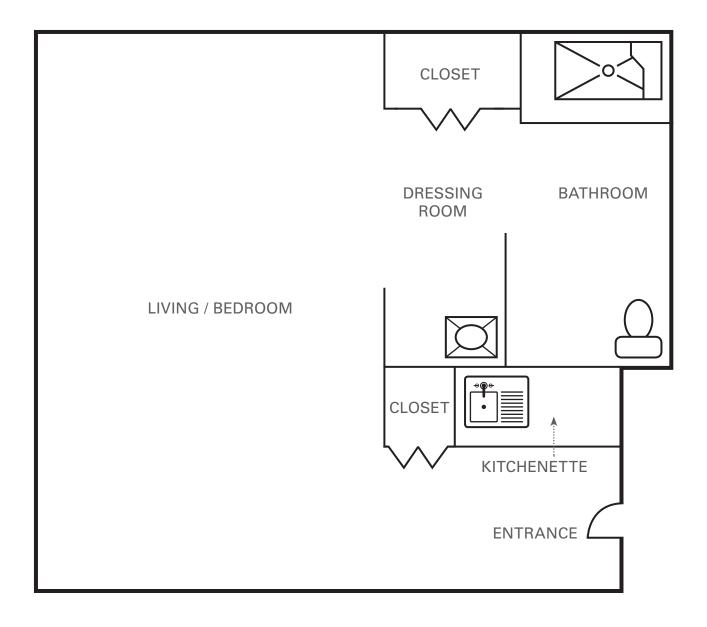

## FLOOR PLANS Southminster Place of Washington

## Deluxe One Bedroom End Suite

## 585 SQUARE FEET (Not to scale)

WashingtonSrCare.org 724.250.5010

© 2018 Presbyterian SeniorCare Network | 2.18

ENTRANCE

550 SQUARE FEET (Not to scale)

WashingtonSrCare.org 724.250.5010

525 SQUARE FEET (Not to scale)